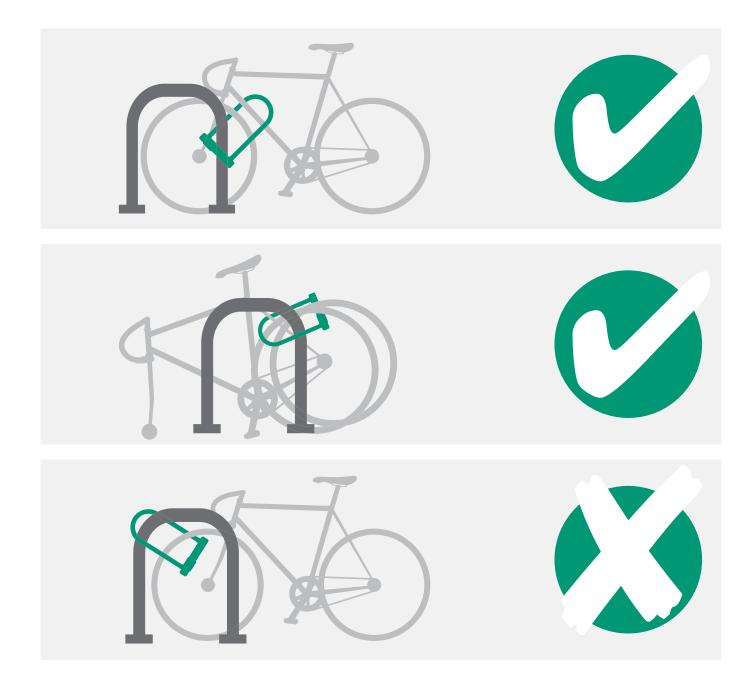

## Best Lock Position

Make sure your bike is locked to an immovable object and through the frame of the bike.